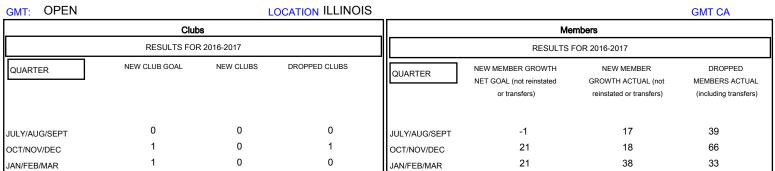

APR/MAY/JUNE

0

0

## MONTHLY MEMBERSHIP PROGRESS REPORT

District 1 M

Results as of: 6/30/2017

87

38

APR/MAY/JUNE

10

2