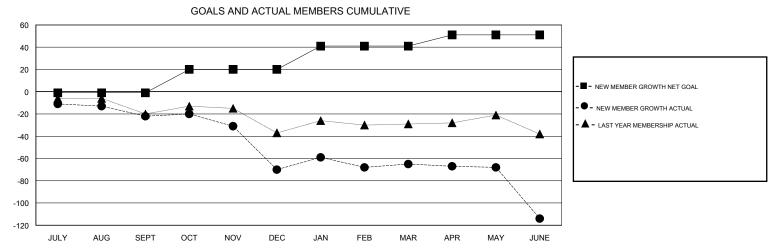

APR/MAY/JUNE

0

0

## MONTHLY MEMBERSHIP PROGRESS REPORT

District 1 M

Results as of: 6/30/2017

87

38

APR/MAY/JUNE

10

2